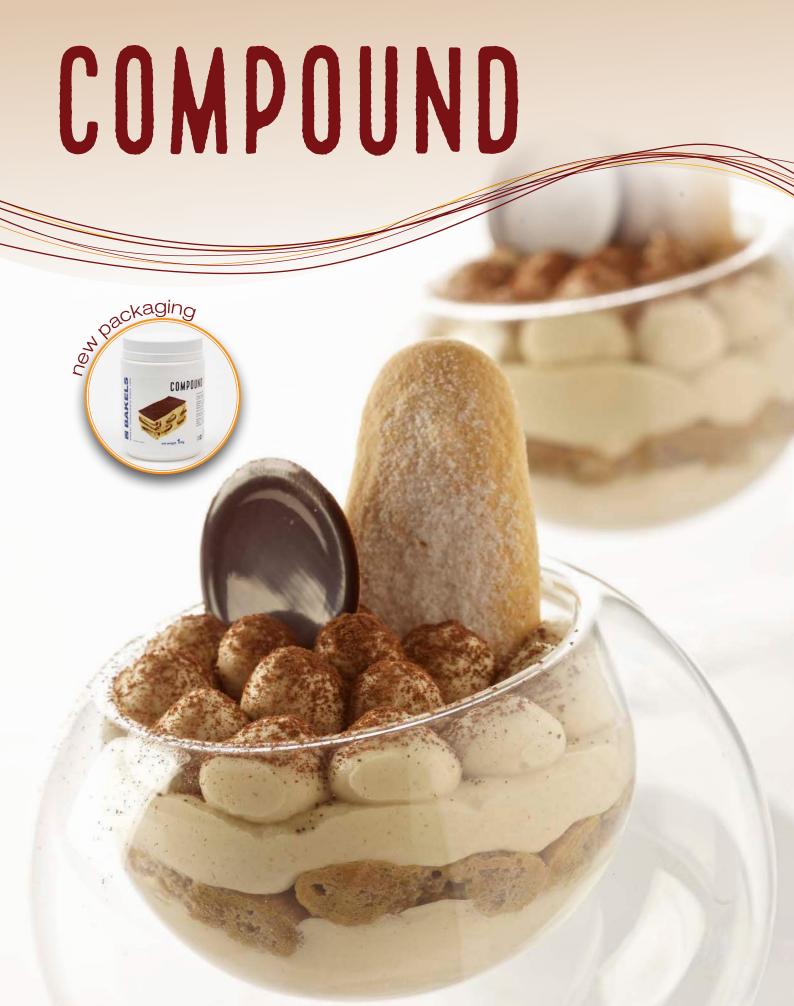

# COMPOUND

AN EXTENDED RANGE OF FLAVORING PASTES WHICH CAN BE USED FOR THE PREPARATION OF MOUSSE, BAVAROIS, DOUGH AND ICE-CREAM. SEVERAL FLAVORS ARE AVAILABLE: FRUIT, CHOCOLATE, VANILLA AND TIRAMISU.